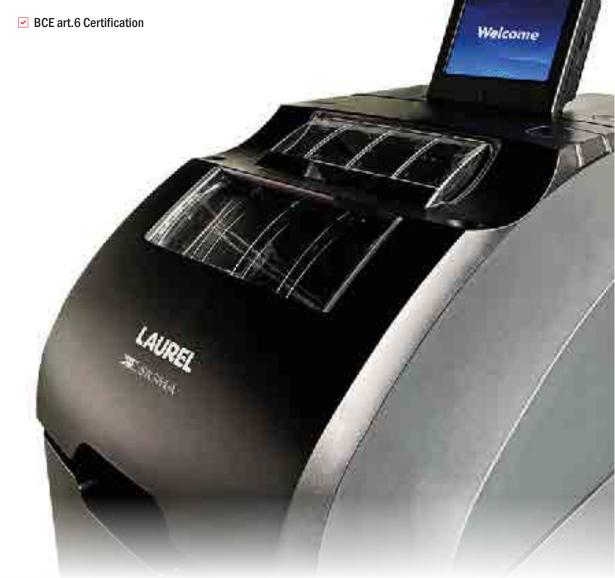

## Main features

- ✓ 6" Touchscreen
- Proximity sensors (two users)
- ✓ UL/CEN certified safe
- ☑ No. 8 rollers of 600 banknotes each
- ✓ Cash collection drawer (so-called suitcase)
- ✓ Total capacity: 7200 banknotes (suitcase included)
- ✓ Escrow
- ✓ Input 300 banknotes/output 200 banknotes
- ✓ 7 banknotes/sec. speed