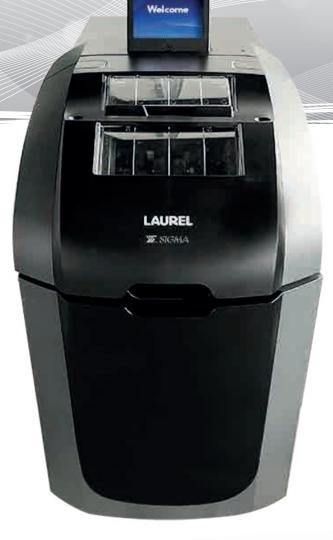

## Z1HR

The evolution of recycler for the cashier

## FAST, SAFE, RELIABLE

Our Z1HR guarantees the highest level of performance in terms of reliability and speed of transactions; our after-sales services ensure the usual excellence in terms of product maintenance and evolutionary continuity.

The ease of use, combined with technological reliability in terms of banknote validation and handling, ensures maximum operational continuity.

## Main features

- ✓ 6" Touchscreen
- Proximity sensors (two users)
- ✓ UL/CEN certified safe
- ☑ No. 8 rollers of 600 banknotes each
- ✓ Cash collection drawer (so-called suitcase)
- ✓ Total capacity: 7200 banknotes (suitcase included)
- ✓ Escrow
- ✓ Input 300 banknotes/output 200 banknotes
- ✓ 7 banknotes/sec. speed