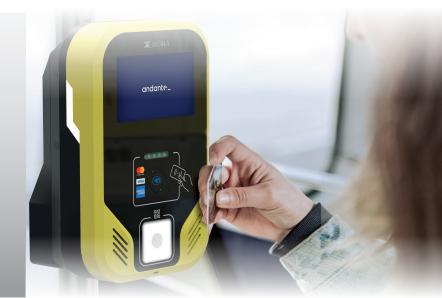

The New Generation Validator

## **SPECIFICATIONS**

| Passenger interface       | ☑ 5" TFT - LCD colour screen, resolution 800x480 landscape, supporting high contrast graphics and animations |
|---------------------------|--------------------------------------------------------------------------------------------------------------|
|                           | ✓ PCAP touch screen enabling passenger interaction                                                           |
|                           | ✓ 2 x lateral illuminated RGB colour LED providing easily visible status                                     |
|                           | ✓ 2 x loudspeaker (opt.)                                                                                     |
|                           | ✓ Customisable user interface                                                                                |
|                           | ✓ Support for multiple languages                                                                             |
| Card reader               | ✓ ISO 14443 Types A, B and B' compliant                                                                      |
|                           | ✓ ISO 18092 NFC compliant for mobile devices                                                                 |
|                           | ✓ EMV Level 1 & Level 2                                                                                      |
|                           | ✓ Closed and Open-Loop Payment, Contactless Payment                                                          |
| Barcode reader (optional) | ✓ Support for 1D and 2D                                                                                      |
| PC                        | ✓ Linux Operating System                                                                                     |
|                           | ✓ Cortex A9, 1GHz CPU                                                                                        |
|                           | ✓ 1 or 2 GB DDR3 RAM                                                                                         |
|                           | ✓ 4 or 8 GB eMMC                                                                                             |
|                           | ✓ SD optional                                                                                                |
|                           | ✓ 4 SAM slots                                                                                                |
| Communication Interface   | ✓ 1 x Ethernet 10/100 Mbps                                                                                   |
|                           | ✓ 1 x RS232 and 1 x RS485                                                                                    |
|                           | ▼ 7 I/0                                                                                                      |
|                           | ✓ 4 x USB (int)                                                                                              |
|                           | ✓ Optional 4G with integrated antenna                                                                        |
|                           | ✓ Optional GPS with integrated antenna                                                                       |
|                           | ✓ Optional 5.0 Bluetooth with integrated antenna                                                             |
|                           | ✓ Optional Wifi 2.4GHz IEEE 802.11 b/g/n with integrated antenna                                             |
| Certifications            | ✓ PCI-PTS 5.1 online and offline                                                                             |
|                           | ✓ EMV lev. 1 and 2                                                                                           |
|                           | ✓ Mastercard, VISA, American Express Expresspay, Unionpay Quickpass, Discover D-PAS, PayWave/ PayPass        |
|                           | ✓ E-mark, RED, EMI / EMC certified                                                                           |
| SDK                       | ✓ Available                                                                                                  |
| Physical & Environmental  | ✓ Operating Temp: - 20°C to +70°C                                                                            |
|                           | ✓ Humidity: to 95% non-condensing                                                                            |
|                           | ✓ IP65                                                                                                       |
|                           | ✓ IK10                                                                                                       |
|                           | ✓ Power supply 8-32 V DC                                                                                     |