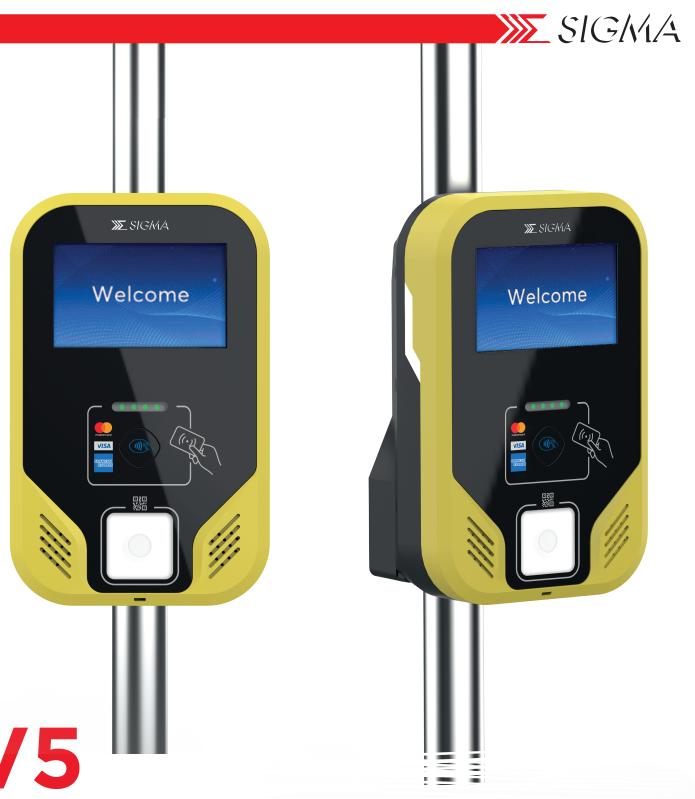

The New Generation Validator

## **SPECIFICATIONS**

| Passenger interface       | ☑ 5" TFT - LCD colour screen, resolution 800x480 landscape, supporting high contrast graphics and animations |
|---------------------------|--------------------------------------------------------------------------------------------------------------|
|                           | ✓ PCAP touch screen enabling passenger interaction                                                           |
|                           | ✓ 2 x lateral illuminated RGB colour LED providing easily visible status                                     |
|                           | ✓ 2 x loudspeaker (opt.)                                                                                     |
|                           | ✓ Customisable user interface                                                                                |
|                           | ✓ Support for multiple languages                                                                             |
| Card reader               | ✓ ISO 14443 Types A, B and B' compliant                                                                      |
|                           | ✓ ISO 18092 NFC compliant for mobile devices                                                                 |
|                           | ✓ EMV Level 1 & Level 2                                                                                      |
|                           | ✓ Closed and Open-Loop Payment, Contactless Payment                                                          |
| Barcode reader (optional) | ✓ Support for 1D and 2D                                                                                      |
| PC                        | ✓ Linux Operating System                                                                                     |
|                           | ✓ Cortex A9, 1GHz CPU                                                                                        |
|                           | ✓ 1 or 2 GB DDR3 RAM                                                                                         |
|                           | ✓ 4 or 8 GB eMMC                                                                                             |
|                           | ✓ SD optional                                                                                                |
|                           | ✓ 4 SAM slots                                                                                                |
| Communication Interface   | ✓ 1 x Ethernet 10/100 Mbps                                                                                   |
|                           | ✓ 1 x RS232 and 1 x RS485                                                                                    |
|                           | ▼ 7 I/0                                                                                                      |
|                           | ✓ 4 x USB (int)                                                                                              |
|                           | ✓ Optional 4G with integrated antenna                                                                        |
|                           | ✓ Optional GPS with integrated antenna                                                                       |
|                           | ✓ Optional 5.0 Bluetooth with integrated antenna                                                             |
|                           | ✓ Optional Wifi 2.4GHz IEEE 802.11 b/g/n with integrated antenna                                             |
| Certifications            | ✓ PCI-PTS 5.1 online and offline                                                                             |
|                           | ✓ EMV lev. 1 and 2                                                                                           |
|                           | ✓ Mastercard, VISA, American Express Expresspay, Unionpay Quickpass, Discover D-PAS, PayWave/ PayPass        |
|                           | ✓ E-mark, RED, EMI / EMC certified                                                                           |
| SDK                       | ✓ Available                                                                                                  |
| Physical & Environmental  | ✓ Operating Temp: - 20°C to +70°C                                                                            |
|                           | ✓ Humidity: to 95% non-condensing                                                                            |
|                           | ✓ IP65                                                                                                       |
|                           | ✓ IK10                                                                                                       |
|                           | ✓ Power supply 8-32 V DC                                                                                     |