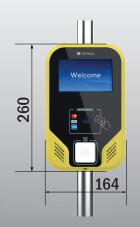

|
| Physical & Environmental  | ✓ Operating Temp: - 20°C to +70°C                                                                            |
|                           | ✓ Humidity: to 95% non-condensing                                                                            |
|                           | ✓ IP65                                                                                                       |
|                           | ✓ IK10                                                                                                       |
|                           | ✓ Power supply 8-32 V DC                                                                                     |

## Dimensions:

260 x 164 x 82 mm (HxWxD)