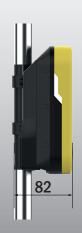

|
| Physical & Environmental  | ✓ Operating Temp: - 20°C to +70°C                                                                            |
|                           | ✓ Humidity: to 95% non-condensing                                                                            |
|                           | ✓ IP65                                                                                                       |
|                           | ✓ IK10                                                                                                       |
|                           | ✓ Power supply 8-32 V DC                                                                                     |

## Dimensions:

260 x 164 x 82 mm (HxWxD)