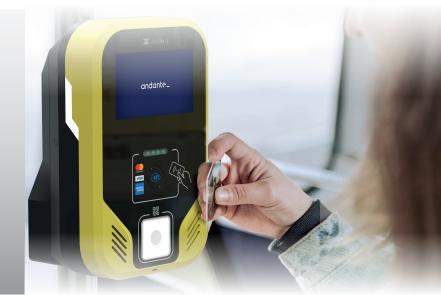

The New Generation Validator

## **SPECIFICATIONS**

| Passenger interface       | ✓ 5" TFT - LCD colour screen, resolution 800x480 landscape, supporting high contrast graphics and animations |
|---------------------------|--------------------------------------------------------------------------------------------------------------|
|                           | ✓ PCAP touch screen enabling passenger interaction                                                           |
|                           | 2 x lateral illuminated RGB colour LED providing easily visible status                                       |
|                           | ✓ 2 x loudspeaker (opt.)                                                                                     |
|                           | ✓ Customisable user interface                                                                                |
|                           | ✓ Support for multiple languages                                                                             |
| Card reader               | ✓ ISO 14443 Types A, B and B' compliant                                                                      |
|                           | ✓ ISO 18092 NFC compliant for mobile devices                                                                 |
|                           | ✓ EMV Level 1 & Level 2                                                                                      |
|                           | ✓ Closed and Open-Loop Payment, Contactless Payment                                                          |
| Barcode reader (optional) | ✓ Support for 1D and 2D                                                                                      |
| PC                        | ✓ Linux Operating System                                                                                     |
|                           | ✓ Cortex A9, 1GHz CPU                                                                                        |
|                           | ✓ 1 or 2 GB DDR3 RAM                                                                                         |
|                           | ✓ 4 or 8 GB eMMC                                                                                             |
|                           | ✓ SD optional                                                                                                |
|                           | ✓ 4 SAM slots                                                                                                |
| Communication Interface   | ✓ 1 x Ethernet 10/100 Mbps                                                                                   |
|                           | ✓ 1 x RS232 and 1 x RS485                                                                                    |
|                           | √ 7 I/0                                                                                                      |
|                           | ✓ 4 x USB (int)                                                                                              |
|                           | ✓ Optional 4G with integrated antenna                                                                        |
|                           | ✓ Optional GPS with integrated antenna                                                                       |
|                           | ✓ Optional 5.0 Bluetooth with integrated antenna                                                             |
|                           | ✓ Optional Wifi 2.4GHz IEEE 802.11 b/g/n with integrated antenna                                             |
| Certifications            | ✓ PCI-PTS 5.1 online and offline                                                                             |
|                           | ✓ EMV lev. 1 and 2                                                                                           |
|                           | ✓ Mastercard, VISA, American Express Expresspay, Unionpay Quickpass, Discover D-PAS, PayWave/ PayPass        |
|                           | ✓ E-mark, RED, EMI/ EMC certified                                                                            |
| SDK                       | ✓ Available                                                                                                  |
| Physical & Environmental  | ✓ Operating Temp: - 20°C to +70°C                                                                            |
|                           | ✓ Humidity: to 95% non-condensing                                                                            |
|                           | ✓ IP65                                                                                                       |
|                           | ✓ IK10                                                                                                       |
|                           | ✓ Power supply 8-32 V DC                                                                                     |
|                           |                                                                                                              |