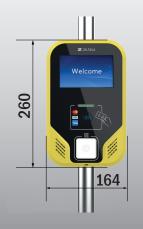

|
|                           | ✓ Humidity: to 95% non-condensing                                                                            |
|                           | ✓ IP65                                                                                                       |
|                           | ✓ IK10                                                                                                       |
|                           | ✓ Power supply 8-32 V DC                                                                                     |
|                           |                                                                                                              |

## Dimensions:

260 x 164 x 82 mm (HxWxD)