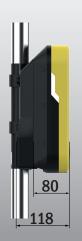

|
|                           | ✓ Humidity: to 95% non-condensing                                                                            |
|                           | ✓ IP65                                                                                                       |
|                           | ✓ IK10                                                                                                       |
|                           | ✓ Power supply 8-32 V DC                                                                                     |
|                           |                                                                                                              |

## Dimensions:

260 x 164 x 82 mm (HxWxD)