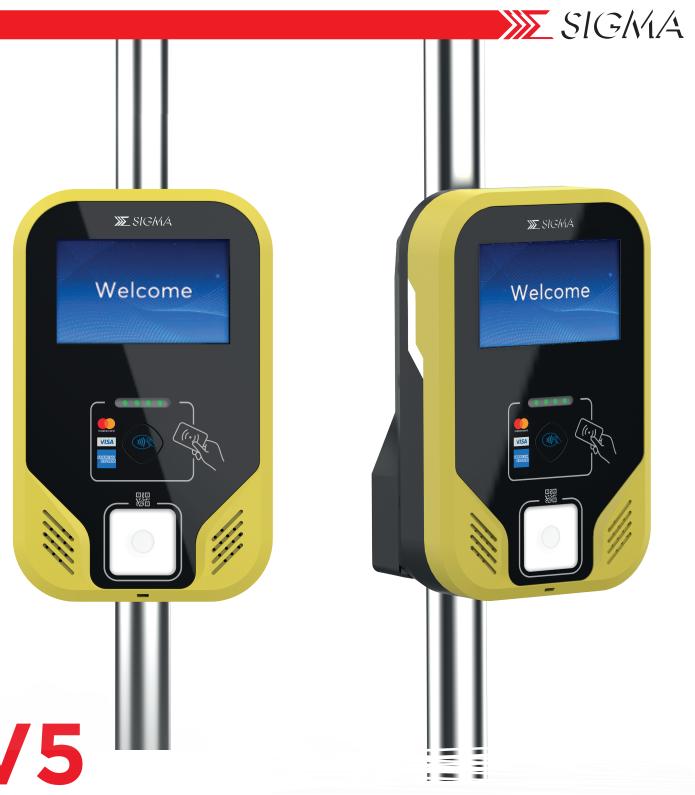

The New Generation Validator

## **SPECIFICATIONS**

| Passenger interface       | ✓ 5" TFT - LCD colour screen, resolution 800x480 landscape, supporting high contrast graphics and animations |
|---------------------------|--------------------------------------------------------------------------------------------------------------|
|                           | ✓ PCAP touch screen enabling passenger interaction                                                           |
|                           | 2 x lateral illuminated RGB colour LED providing easily visible status                                       |
|                           | ✓ 2 x loudspeaker (opt.)                                                                                     |
|                           | ✓ Customisable user interface                                                                                |
|                           | ✓ Support for multiple languages                                                                             |
| Card reader               | ✓ ISO 14443 Types A, B and B' compliant                                                                      |
|                           | ✓ ISO 18092 NFC compliant for mobile devices                                                                 |
|                           | ✓ EMV Level 1 & Level 2                                                                                      |
|                           | ✓ Closed and Open-Loop Payment, Contactless Payment                                                          |
| Barcode reader (optional) | ✓ Support for 1D and 2D                                                                                      |
| PC                        | ✓ Linux Operating System                                                                                     |
|                           | ✓ Cortex A9, 1GHz CPU                                                                                        |
|                           | ✓ 1 or 2 GB DDR3 RAM                                                                                         |
|                           | ✓ 4 or 8 GB eMMC                                                                                             |
|                           | ✓ SD optional                                                                                                |
|                           | ✓ 4 SAM slots                                                                                                |
| Communication Interface   | ✓ 1 x Ethernet 10/100 Mbps                                                                                   |
|                           | ✓ 1 x RS232 and 1 x RS485                                                                                    |
|                           | √ 7 I/0                                                                                                      |
|                           | ✓ 4 x USB (int)                                                                                              |
|                           | ✓ Optional 4G with integrated antenna                                                                        |
|                           | ✓ Optional GPS with integrated antenna                                                                       |
|                           | ✓ Optional 5.0 Bluetooth with integrated antenna                                                             |
|                           | ✓ Optional Wifi 2.4GHz IEEE 802.11 b/g/n with integrated antenna                                             |
| Certifications            | ✓ PCI-PTS 5.1 online and offline                                                                             |
|                           | ✓ EMV lev. 1 and 2                                                                                           |
|                           | ✓ Mastercard, VISA, American Express Expresspay, Unionpay Quickpass, Discover D-PAS, PayWave/ PayPass        |
|                           | ✓ E-mark, RED, EMI/ EMC certified                                                                            |
| SDK                       | ✓ Available                                                                                                  |
| Physical & Environmental  | ✓ Operating Temp: - 20°C to +70°C                                                                            |
|                           | ✓ Humidity: to 95% non-condensing                                                                            |
|                           | ✓ IP65                                                                                                       |
|                           | ✓ IK10                                                                                                       |
|                           | ✓ Power supply 8-32 V DC                                                                                     |
|                           |                                                                                                              |