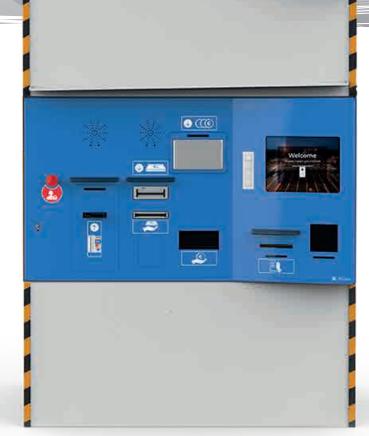

#### **GUARANTEE OF FAST AND SECURE PAYMENTS**

A solution that combines safety, endurance, functionality and speed.

TPS3000 is the leading product for tolling: articulated on two levels, it allows the cash, cards and contactless payment on any means of road transport.

Recirculation systems are intelligent solutions for ensuring a high level of availability and efficiency. Designed to resist vandalism, the TPS3000 has active and passive security systems.

#### Main features

- 2 Levels: high and low
- ✓ TFT 12.1" vandal-proof monitor with metal function keys
- Stainless steel cabinet with locks and safety sensors
- ☑ Two-level digital speaker-listener
- ✓ Internal operator panel (7" TFT touch-screen)
- ☑ Coin recirculation system: up to 5 recirculating denominations
- Banknote recirculation system: up to 4 recirculating denominations
- Banknote recirculation system: up to 4 recirculating denominations
- ✓ Self sealing end boxes
- ✓ High capacity coin hopper: 6 per level
- EMV Level 2 Card reader, NFC
- Barcode reader