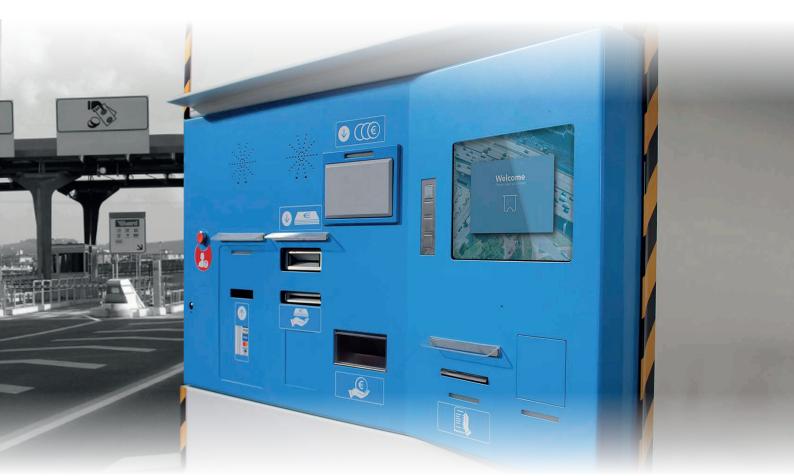

#### **GUARANTEE OF FAST AND SECURE PAYMENTS**

A solution that combines safety, endurance, functionality and speed.

TPS3000 is the leading product for tolling: articulated on two levels, it allows the cash, cards and contactless payment on any means of road transport.

Recirculation systems are intelligent solutions for ensuring a high level of availability and efficiency. Designed to resist vandalism, the TPS3000 has active and passive security systems.

#### Main features

- 2 Levels: high and low
- ✓ TFT 12.1" vandal-proof monitor with metal function keys
- Stainless steel cabinet with locks and safety sensors
- ☑ Two-level digital speaker-listener
- ✓ Internal operator panel (7" TFT touch-screen)
- ☑ Coin recirculation system: up to 5 recirculating denominations
- Banknote recirculation system: up to 4 recirculating denominations
- Banknote recirculation system: up to 4 recirculating denominations
- ✓ Self sealing end boxes
- ✓ High capacity coin hopper: 6 per level
- EMV Level 2 Card reader, NFC
- Barcode reader