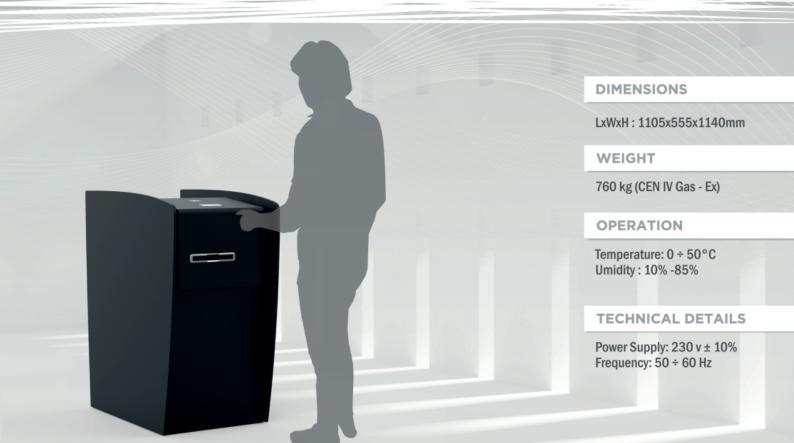

## The 2.0 Cash Dispenser: a seamless experience





## SAFER, FASTER, MORE ... SMART!

With ATL we have taken a further step in innovation and digitalization of services.

Free from monitor, EPP keyboard, ticket printer and badge reader, ATL can only be used through contactless technology: NFC, Bluetooth and Qrcode. The transaction is carried out digitally on the bank portal and is finalized on the ATL.

## SPECIFICATIONS

## Main features

- ✓ CEN certified safe
- Security (Security Sensor, Barrier, Stainer, Antigas...)
- Contactless functionality
- Barcode reader
- ✓ Bluetooth
- Up to n. 4 dispense drawers (total of 12,000 banknotes)