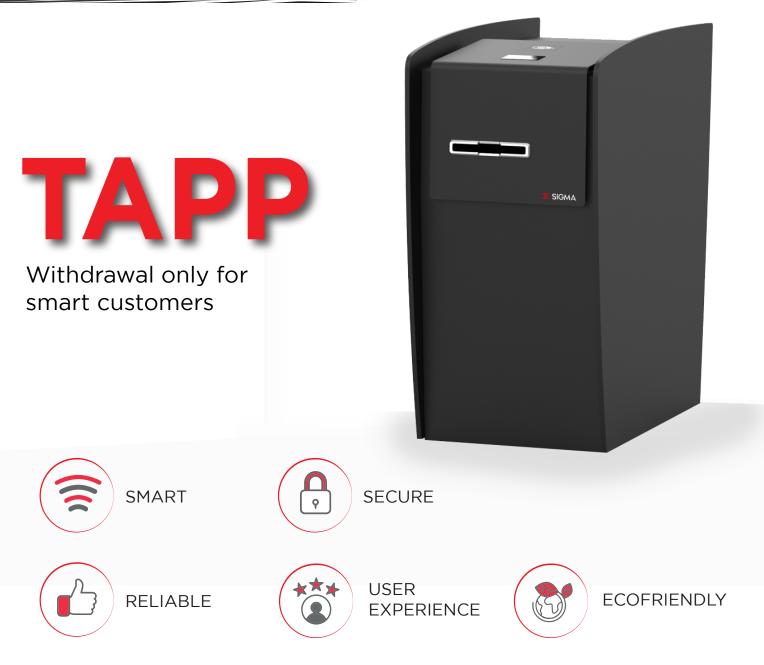

## SAFER, FASTER, MORE ... SMART!

With ATL we have taken a further step in innovation and digitalization of services.

Free from monitor, EPP keyboard, ticket printer and badge reader, ATL can only be used through contactless technology: NFC, Bluetooth and Qrcode. The transaction is carried out digitally on the bank portal and is finalized on the ATL.

## Main features

- ✓ CEN certified safe
- Security (Security Sensor, Barrier, Stainer, Antigas...)
- Contactless functionality
- Barcode reader
- ✓ Bluetooth
- Up to n. 4 dispense drawers (total of 12,000 banknotes)