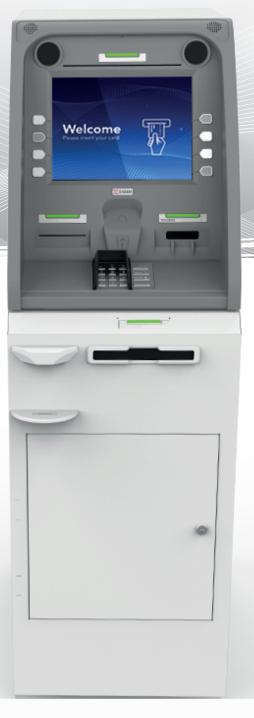

## **VERSATILE, COMPACT AND RELIABLE**

Despite its small size, designed for an easier installation, it offers security levels in line with TTW versions.

With its small footprint and full frontal accessibility, the SL490 is the ideal solution for self use. Thanks to its performances, it improves the Customer's User Experience thanks to speed of execution and value-added functions and services. Installation flexibility is its hallmark.

## Main features

- ✓ Total front access
- ✓ Touchscreen
- ✓ CEN certified safe (CENL/CENIII)
- ✓ Physical security (Security Sensor, Barrier, Stainer, Antigas...)
- ✓ Logical security (anti Black-box systems, advanced antiskimming, anti cash trapping....)
- ☑ Barcode reader
- Fingerprint reader
- ✓ EPP PCI
- ✓ Up to n. 4 dispense drawers (total of 12,000 banknotes)