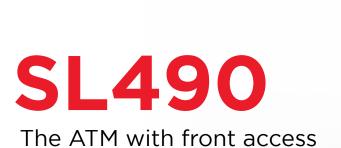

## **VERSATILE, COMPACT AND RELIABLE**

Despite its small size, designed for an easier installation, it offers security levels in line with TTW versions.

With its small footprint and full frontal accessibility, the SL490 is the ideal solution for self use. Thanks to its performances, it improves the Customer's User Experience thanks to speed of execution and value-added functions and services. Installation flexibility is its hallmark.

## Main features

- ✓ Total front access
- ✓ Touchscreen
- ✓ CEN certified safe (CENL/CENIII)
- ✓ Physical security (Security Sensor, Barrier, Stainer, Antigas...)
- ✓ Logical security (anti Black-box systems, advanced antiskimming, anti cash trapping....)
- ☑ Barcode reader
- Fingerprint reader
- ✓ EPP PCI
- ✓ Up to n. 4 dispense drawers (total of 12,000 banknotes)