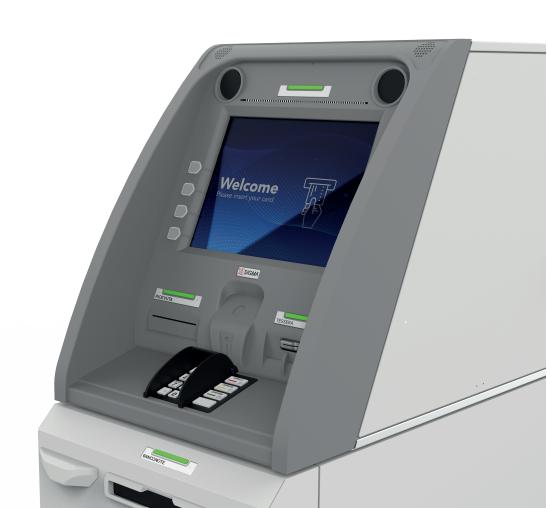

## **VERSATILE, COMPACT AND RELIABLE**

Despite its small size, designed for an easier installation, it offers security levels in line with TTW versions.

With its small footprint and full frontal accessibility, the SL490 is the ideal solution for self use. Thanks to its performances, it improves the Customer's User Experience thanks to speed of execution and value-added functions and services. Installation flexibility is its hallmark.

## Main features

- ✓ Total front access
- ✓ Touchscreen
- ✓ CEN certified safe (CENL/CENIII)
- ✓ Physical security (Security Sensor, Barrier, Stainer, Antigas...)
- ✓ Logical security (anti Black-box systems, advanced antiskimming, anti cash trapping....)
- ☑ Barcode reader
- Fingerprint reader
- ✓ EPP PCI
- ✓ Up to n. 4 dispense drawers (total of 12,000 banknotes)