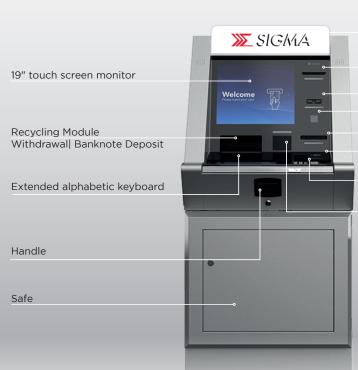

#### Main features

- Maximum reliability
- ☑ Configurable cash management: Deposit/Dispensing/Recirculation
- Deposit up to 200 banknotes
- Capacity up to 14000 banknotes
- 19" Monitor with multitouch technology
- ✓ Layout full screen
- Contactless applications
- Qrcode reader
- Deposit of cheques

| Backlit Panel                  |
|--------------------------------|
| Receipt printer                |
| otorized card reader<br>Camera |
| Cheque deposit<br>NFC Module   |
| Encrypted PIN Pad              |
| Barcode Reader                 |
|                                |

Mo