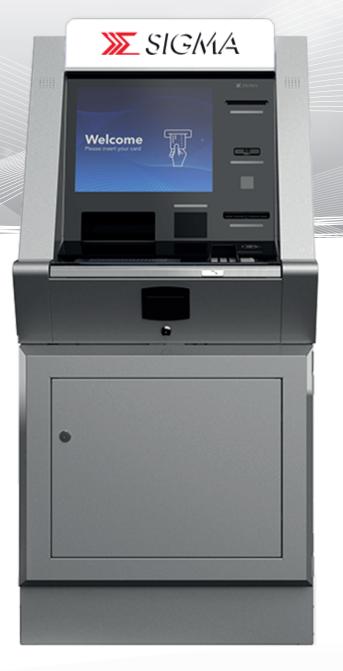

# SD960 EVO LOBBY

The recycler that replaced the cash dispenser

# **SD960 EVO LOBBY**

### SMART, RELIABLE AND INNOVATIVE

SD960Evo, thanks to its reliability and its modern design, has allowed to speed up the process of the ATM fleet in Italy. In the lobby version, space-saving and with full frontal accessibility, our SD960EVO is the ideal solution for self use. Modern and attractive design, high-performance and reliable recirculation module and advanced functionalities make it the reference point for the market segment!

#### Main features

- Maximum reliability
- ☑ Configurable cash management: Deposit/Dispensing/Recirculation
- Deposit up to 200 banknotes
- Capacity up to 14000 banknotes
- 19" Monitor with multitouch technology
- ✓ Layout full screen
- Contactless applications
- Qrcode reader
- Deposit of cheques

| Backlit Panel                  |
|--------------------------------|
| Receipt printer                |
| otorized card reader<br>Camera |
| Cheque deposit<br>NFC Module   |
| Encrypted PIN Pad              |
| Barcode Reader                 |
|                                |