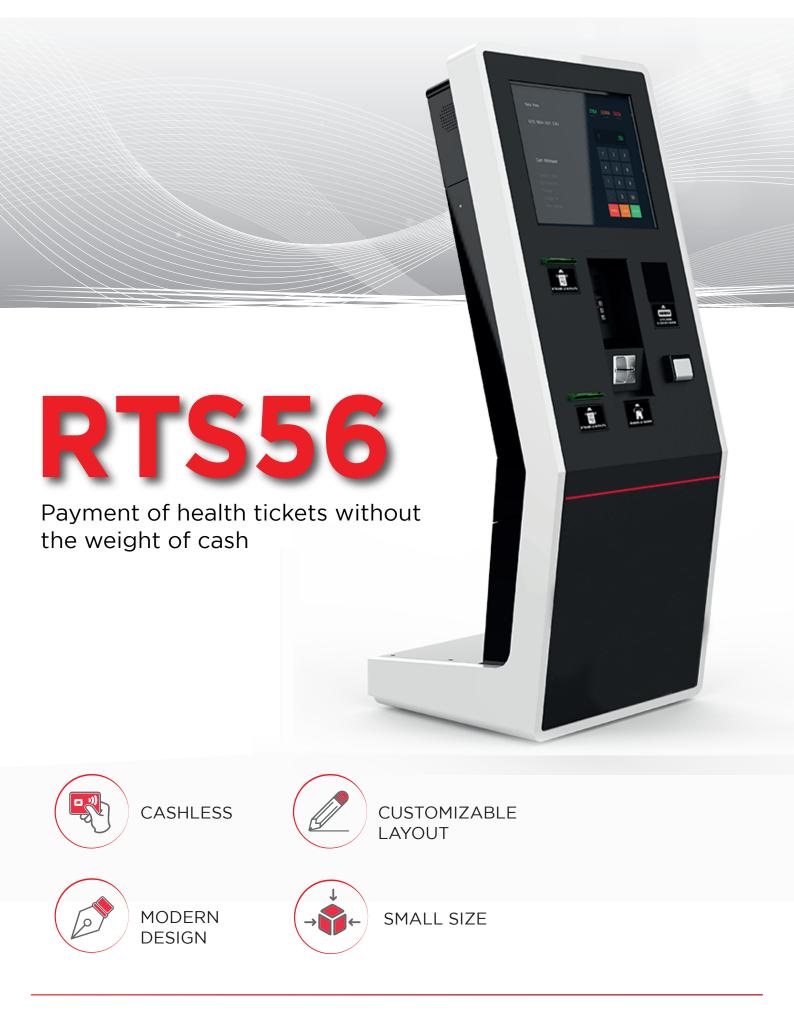

## INTUITIVE, COMPACT, CUSTOMIZABLE, TO BE INSTALLED IN ANY INDOOR ENVIRONMENT

The health ticket dispenser allows a fast and intuitive payment of healthcare services and related services, using only electronic cards. Thanks to its design and high level of customization, RTS56, only for electronic payment, it can be integrated into the various sanitary facilities. Easily recognizable by the users, it allows to pay for services with a few simple steps. No queues at the counters

## SPECIFICATIONS

| Main features  |                                                      |
|----------------|------------------------------------------------------|
|                | ✓ 19" color touch monitor                            |
|                | ✓ 1D, 2D barcode reader                              |
|                | ✓ Up to n. 2 thermal receipt printers                |
|                | Electronic card payment with contact and contactless |
|                | ✓ LAN/Wi-Fi/4G connectivity                          |
|                | ✓ Small dimensions and weight                        |
|                | ✓ Customizable user interface                        |
|                |                                                      |
| Technical data |                                                      |
|                | ✓ Size: 562 x 1465 x 600 mm (WxHxD)                  |