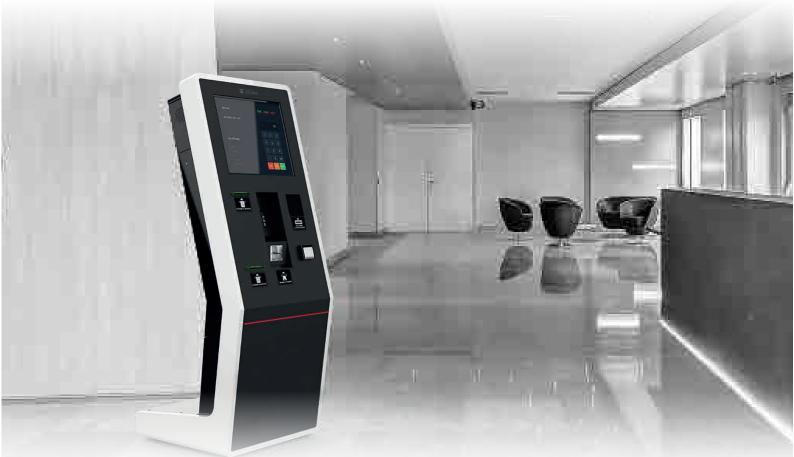

# Payment of health tickets without the weight of cash

# INTUITIVE, COMPACT, CUSTOMIZABLE, TO BE INSTALLED IN ANY INDOOR ENVIRONMENT

The health ticket dispenser allows a fast and intuitive payment of healthcare services and related services, using only electronic cards. Thanks to its design and high level of customization, RTS56, only for electronic payment, it can be integrated into the various sanitary facilities. Easily recognizable by the users, it allows to pay for services with a few simple steps. No queues at the counters