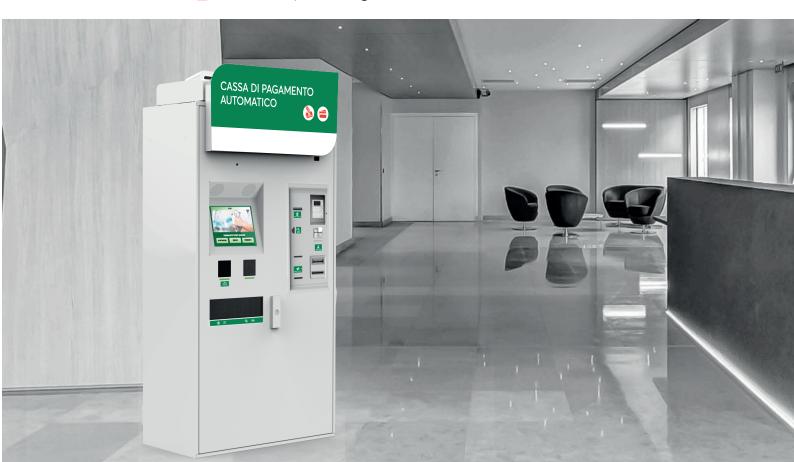

# **COMPLETE, SAFE, VERSATILE**

The RTS105 collector, enabled for cash and electronic-card payments, is the complete and secure solution for the payment of healthcare services with just a few simple steps, thanks to its design and high level of customization. Security compartments and a remotely monitored alarm system protect the cash just like in the bank. The health ticket dispenser a llows a fast and intuitive payment of healthcare services and related services, both in cash and with cards.

### Main features

- ✓ Material: stainless steel AISI 430 thicker 3mm
- ☑ Dimensions: 1050x2140x500mm
- ✓ Weight: 620kg
- ✓ 15" touch color monitor
- ✓ 1D, 2D barcode reader
- ✓ 7" internal operator panel
- ☑ Thermal receipt printer 80 mm Widht
- ☑ Cash payment modules, with coin and banknote Recircutalting system
- ☑ Payment with contact and contactless electronic cards
- ✓ Security compartments to protect cash
- ✓ LAN/Wi-Fi/4G connectivity
- ✓ Alarm system
- Customizable user interface