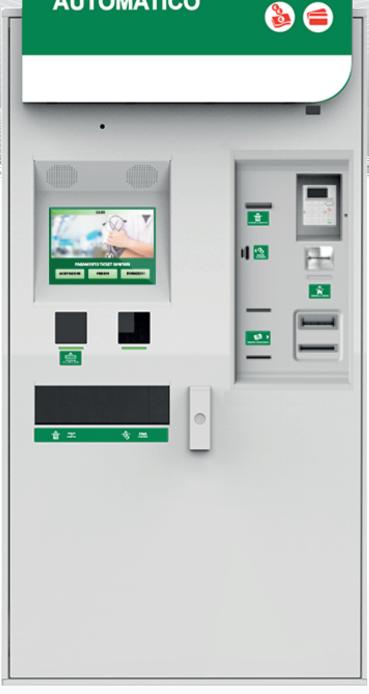

# **COMPLETE, SAFE, VERSATILE**

The RTS105 collector, enabled for cash and electronic-card payments, is the complete and secure solution for the payment of healthcare services with just a few simple steps, thanks to its design and high level of customization. Security compartments and a remotely monitored alarm system protect the cash just like in the bank. The health ticket dispenser a llows a fast and intuitive payment of healthcare services and related services, both in cash and with cards.

### Main features

- ✓ Material: stainless steel AISI 430 thicker 3mm
- ☑ Dimensions: 1050x2140x500mm
- ✓ Weight: 620kg
- ✓ 15" touch color monitor
- ✓ 1D, 2D barcode reader
- ✓ 7" internal operator panel
- ☑ Thermal receipt printer 80 mm Widht
- ☑ Cash payment modules, with coin and banknote Recircutalting system
- ☑ Payment with contact and contactless electronic cards
- ✓ Security compartments to protect cash
- ✓ LAN/Wi-Fi/4G connectivity
- ✓ Alarm system
- Customizable user interface

## **Banknote Acceptor**

- ✓ Recycling modules (up to 4 denominations)
- ✓ Loader module
- ✓ Final cashbox, self-closing when removed capacity max 1400 notes

# **Coin Modules**

- ✓ Up to 6 coin Hopper with recycler
- ✓ Up to 4 coin Hopper manual refilling
- Final cashbox, self-closing when removed