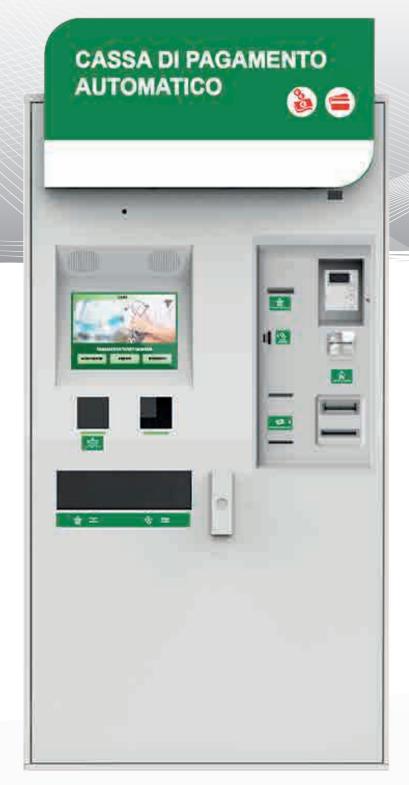

### COMPLETE, SAFE, VERSATILE

The RTS105 collector, enabled for cash and electronic-card payments, is the complete and secure solution for the payment of healthcare services with just a few simple steps, thanks to its design and high level of customization. Security compartments and a remotely monitored alarm system protect the cash just like in the bank.

The health ticket dispenser allows a fast and intuitive payment of healthcare services and related services, both in cash and with cards.

## Main features

- ✓ Material: stainless steel AISI 430 thicker 3mm
- ✓ Dimensions: 1050x2140x500mm
- ✓ Weight: 620kg
- ✓ 15" touch color monitor
- ✓ 1D, 2D barcode reader
- 7" internal operator panel
- ✓ Thermal receipt printer 80 mm Widht
- Cash payment modules, with coin and banknote Recircutalting system
- Payment with contact and contactless electronic cards
- Security compartments to protect cash
- ✓ LAN/Wi-Fi/4G connectivity
- Alarm system
- Customizable user interface