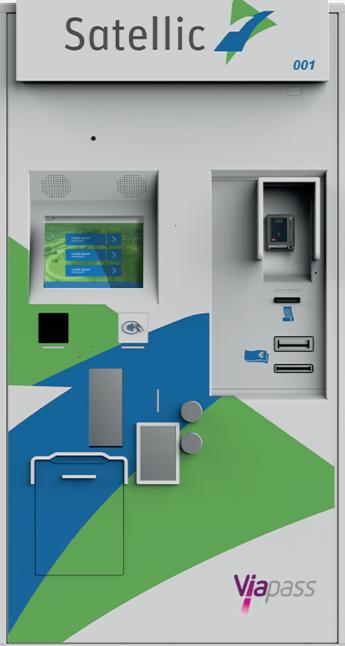

## TVM THAT DISPENSES AND RECYCLES OBJECTS

ODM is designed for the issue of containers/boxes; in particular, on-site ODM dispense devices called OBUs (On Board Units), which are necessary for the payment of an ECO fee in Belgium. Users can also return the OBU via the ODM. This is a versatile but also strong solution. Adaptable for outdoor installations, the ODM can be equipped with a protective shell that makes it resistant in adverse environmental conditions. Recirculation systems are intelligent solutions for ensuring a high level of availability and efficiency.

## Main features

- ✓ Vandal-proof monitor TFT 15"
- ☑ Stainless steel cabinet with locks and safety sensors
- Intercom audio-video system
- ✓ Internal operator panel (7" TFT touch-screen)
- Coin recirculation system: up to 2 recirculating denominations
- Banknote recirculation system: up to 4 recirculating denominations
- ✓ Self sealing end boxes
- EMV Level 1 and 2 card reader, NFC
- Barcode reader
- ✓ A4 scanner for documents