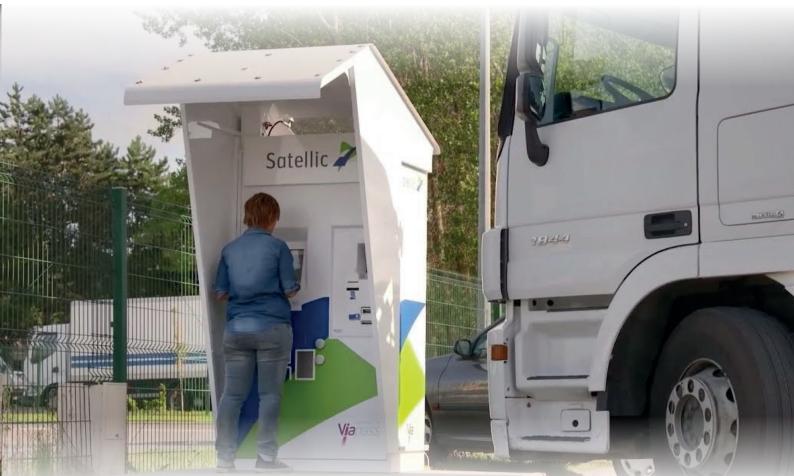

An eco-friendly TVM

Resistant, safe and effective:

it is the perfect solution for

on the road installations

## TVM THAT DISPENSES AND RECYCLES OBJECTS

ODM is designed for the issue of containers/boxes; in particular, on-site ODM dispense devices called OBUs (On Board Units), which are necessary for the payment of an ECO fee in Belgium. Users can also return the OBU via the ODM. This is a versatile but also strong solution. Adaptable for outdoor installations, the ODM can be equipped with a protective shell that makes it resistant in adverse environmental conditions. Recirculation systems are intelligent solutions for ensuring a high level of availability and efficiency.