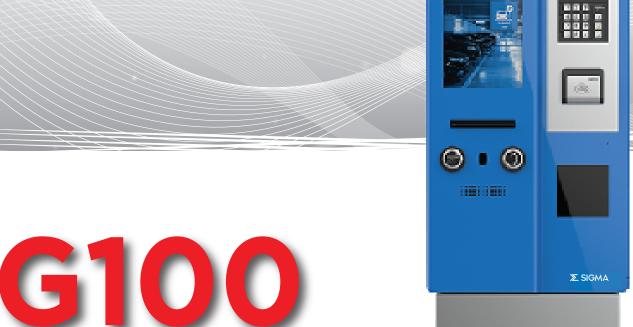

## **ENTRY - EXIT GATE**

G100 column is the ideal solution that allows to control the entrances and exits from the parking facilities, it is fully integrated with other Sigma self-service products and with existing solutions, such as payment boxes, central management/booking and license plate recognition systems.

G100 can be customized in color and graphics according to the Customers's corporate image.