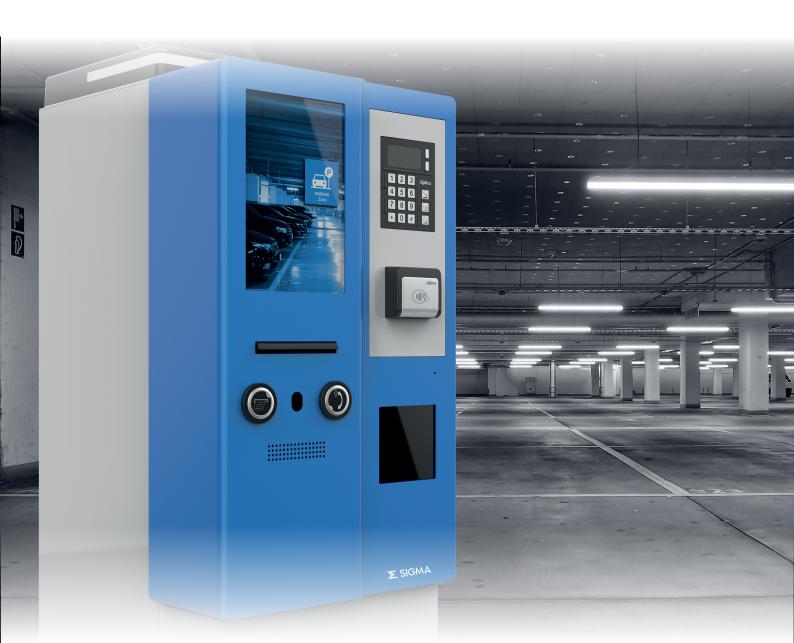

## **ENTRY - EXIT GATE**

G100 column is the ideal solution that allows to control the entrances and exits from the parking facilities, it is fully integrated with other Sigma self-service products and with existing solutions, such as payment boxes, central management/booking and license plate recognition systems.

## **Technical data**

- ✓ 10" LCD Color Display
- ☑ Barcode reader
- ✓ Thermal receipt printer
- POS payment terminal, incl. NFC
- ✓ Loudspeakers and microphone
- ✓ Ticket button
- ✓ Help button
- ✓ LAN/4G connectivity