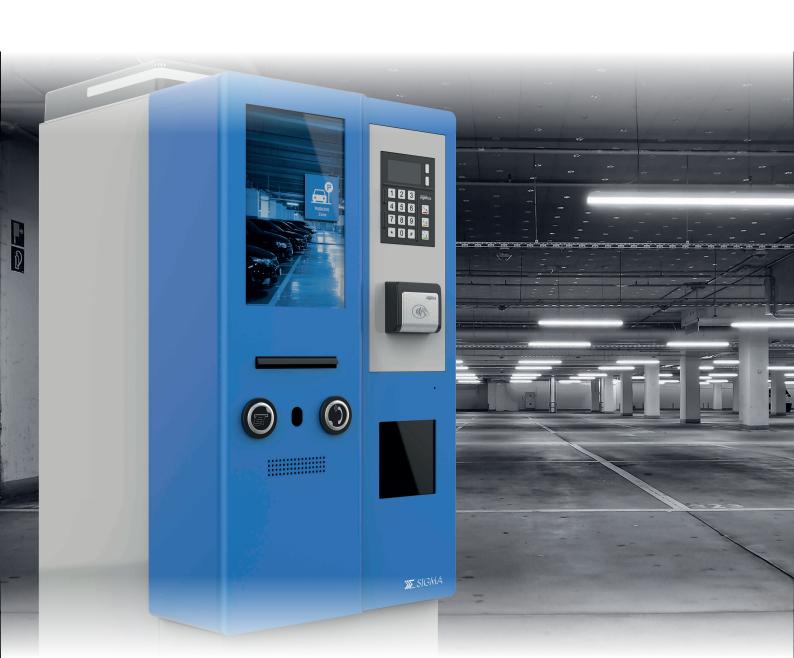

## **ENTRY - EXIT GATE**

G100 column is the ideal solution that allows to control the entrances and exits from the parking facilities, it is fully integrated with other Sigma self-service products and with existing solutions, such as payment boxes, central management/booking and license plate recognition systems.

G100 can be customized in color and graphics according to the Customers's corporate image.

## Technical data

- ✓ 10" LCD Color Display
- ✓ Barcode reader
- ✓ Thermal receipt printer
- POS payment terminal, incl. NFC
- ✓ Loudspeakers and microphone
- ✓ Ticket button
- ✓ Help button
- ✓ LAN/4G connectivity