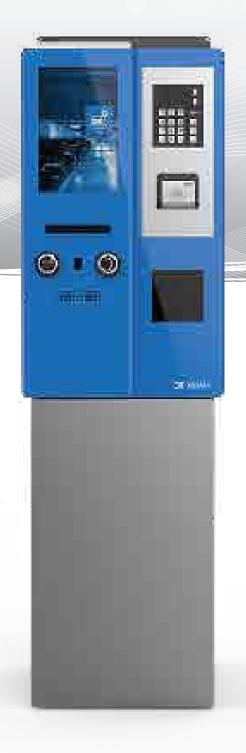

## **ENTRY - EXIT GATE**

G100 column is the ideal solution that allows to control the entrances and exits from the parking facilities, it is fully integrated with other Sigma self-service products and with existing solutions, such as payment boxes, central management/booking and license plate recognition systems.

## Technical data

- ✓ 10" LCD Color Display
- ✓ Barcode reader
- ✓ Thermal receipt printer
- POS payment terminal, incl. NFC
- ✓ Loudspeakers and microphone
- ✓ Ticket button
- ✓ Help button
- ✓ LAN/4G connectivity