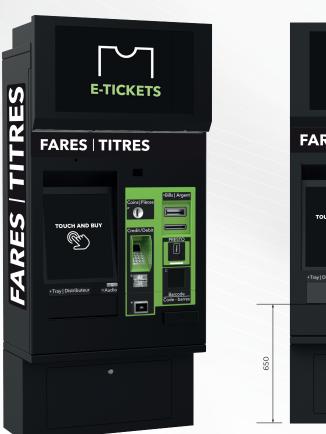

## Modular, compact, customizable

Smart TVM for indoor and outdoor installations. The TVM ETS90 is the stationary self-service designed for the sale of paper, magnetic, contacless and smartcard tickets. It accepts all types of cash and card payments. Thanks to its modular, compact and ergonomic design, it is able to offer a highly customizable solution, accessible to all types of users and highly user-friendly, installable both indoors and outdoor.

## Main features

- ✓ TFT 19" LCD Touch Screen Monitor
- ✓ Thermal printer for travel documents (paper, contactless, magnetic)
- Thermal receipt printer
- Smartcard dispenser
- Contactless Smart Card Reader
- ✓ 1D/2D barcode reader
- Modules for handling cash payments with coin and banknote recycling systems
- ☑ Contact and contactless payments with electronic cards
- ✓ 32" color information display
- ✓ LAN/Wi-Fi/4G connectivity
- Anti-burglary system
- Loudspeakers and microphone
- Suitable for indoor and outdoor installations