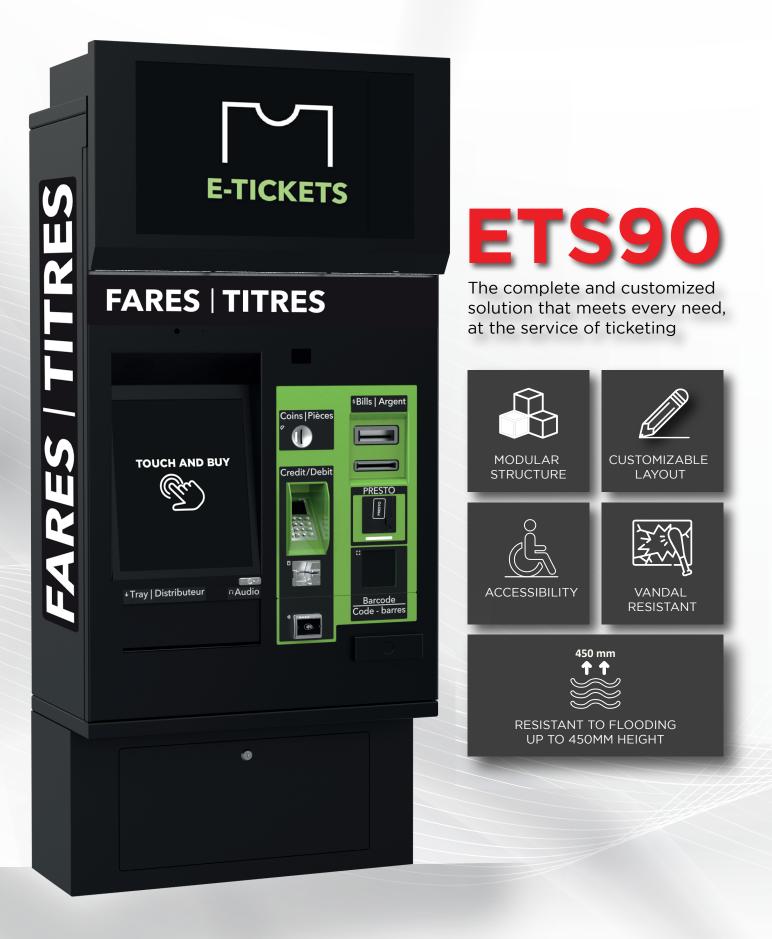

## Modular, compact, customizable

Smart TVM for indoor and outdoor installations. The TVM ETS90 is the stationary self-service designed for the sale of paper, magnetic, contacless and smartcard tickets. It accepts all types of cash and card payments. Thanks to its modular, compact and ergonomic design, it is able to offer a highly customizable solution, accessible to all types of users and highly user-friendly, installable both indoors and outdoor.

## Main features

- ✓ TFT 19" LCD Touch Screen Monitor
- ✓ Thermal printer for travel documents (paper, contactless, magnetic)
- Thermal receipt printer
- Smartcard dispenser
- Contactless Smart Card Reader
- ✓ 1D/2D barcode reader
- Modules for handling cash payments with coin and banknote recycling systems
- ☑ Contact and contactless payments with electronic cards
- ✓ 32" color information display
- ✓ LAN/Wi-Fi/4G connectivity
- Anti-burglary system
- Loudspeakers and microphone
- Suitable for indoor and outdoor installations