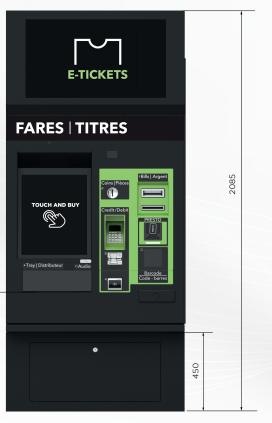

## Modular, compact, customizable

Smart TVM for indoor and outdoor installations. The TVM ETS90 is the stationary self-service designed for the sale of paper, magnetic, contacless and smartcard tickets. It accepts all types of cash and card payments. Thanks to its modular, compact and ergonomic design, it is able to offer a highly customizable solution, accessible to all types of users and highly user-friendly, installable both indoors and outdoor.

## Main features

- ✓ TFT 19" LCD Touch Screen Monitor
- ✓ Thermal printer for travel documents (paper, contactless, magnetic)
- Thermal receipt printer
- Smartcard dispenser
- Contactless Smart Card Reader
- ✓ 1D/2D barcode reader
- Modules for handling cash payments with coin and banknote recycling systems
- ☑ Contact and contactless payments with electronic cards
- ✓ 32" color information display
- ✓ LAN/Wi-Fi/4G connectivity
- Anti-burglary system
- Loudspeakers and microphone
- Suitable for indoor and outdoor installations