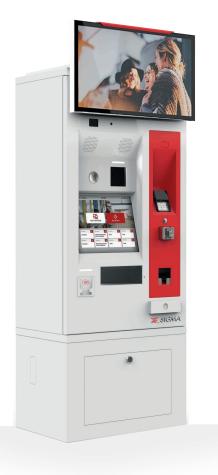

## ETS70 PR

The more compact TVM for indoor and outdoor installations

**ACCESSIBILITY** 

## MODULAR AND COMPACT: YOU CAN INSTALL IT WHEREVER YOU WANT

ETS70 PR is the new more compact stationary TVM, designed to sell paper, magnetic, contactless tickets and smartcards. It accepts all types of cash and card payments.

## Main features

- ✓ TFT 17 "LCD Touch Screen Monitor
- ✓ Thermal printer for travel documents (paper, contactless, magnetic)
- ✓ Thermal receipt printer
- Smartcard dispenser
- Contactless reader for Smart Card
- ✓ 1D / 2D Barcode Reader
- ✓ Modules for the management of cash payments with coin and banknote recycling systems
- ✓ Payment with contact and contactless electronic cards
- ✓ 27 " color information display
- LAN / Wi-Fi / 4G connectivity
- Alarm system
- ✓ Loudspeakers and microphone
- Suitable for indoor and outdoor installations