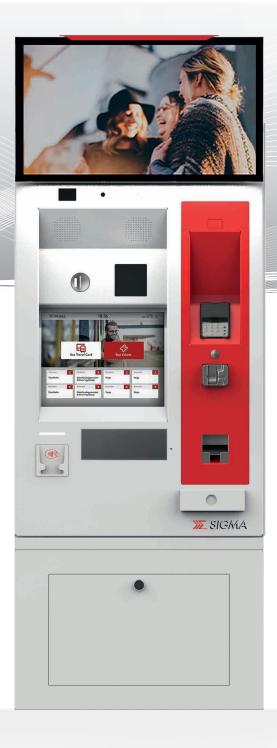

## ETS70 PR

The more compact TVM for indoor and outdoor installations

**ACCESSIBILITY** 

## MODULAR AND COMPACT: YOU CAN INSTALL IT WHEREVER YOU WANT

ETS70 PR is the new more compact stationary TVM, designed to sell paper, magnetic, contactless tickets and smartcards. It accepts all types of cash and card payments.

## Main features

- ✓ TFT 17 "LCD Touch Screen Monitor
- ✓ Thermal printer for travel documents (paper, contactless, magnetic)
- ✓ Thermal receipt printer
- Smartcard dispenser
- Contactless reader for Smart Card
- ✓ 1D / 2D Barcode Reader
- ✓ Modules for the management of cash payments with coin and banknote recycling systems
- ✓ Payment with contact and contactless electronic cards
- ✓ 27 " color information display
- LAN / Wi-Fi / 4G connectivity
- Alarm system
- ✓ Loudspeakers and microphone
- Suitable for indoor and outdoor installations