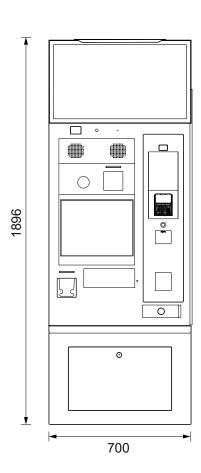

## Main features

- ✓ TFT 17 "LCD Touch Screen Monitor
- ✓ Thermal printer for travel documents (paper, contactless, magnetic)
- ✓ Thermal receipt printer
- Smartcard dispenser
- Contactless reader for Smart Card
- ✓ 1D / 2D Barcode Reader
- ✓ Modules for the management of cash payments with coin and banknote recycling systems
- ✓ Payment with contact and contactless electronic cards
- ✓ 27 " color information display
- LAN / Wi-Fi / 4G connectivity
- Alarm system
- ✓ Loudspeakers and microphone
- Suitable for indoor and outdoor installations