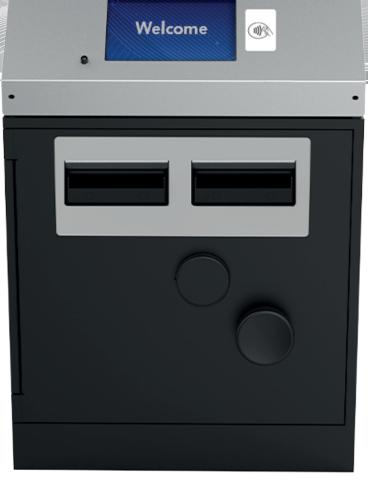

## Main features

- ✓ 12mm steel safe, which can be anchored to the ground/wall
- ✓ Single or double bill-in-a pack acceptor in stacks
- ✓ Safety (Stainer, Mechanical/Electronic Time Delay, Ballast)
- ✓ 7" touch display
- Contactless functionality
- ✓ Fingerprint module
- ✓ RFID module
- External printer