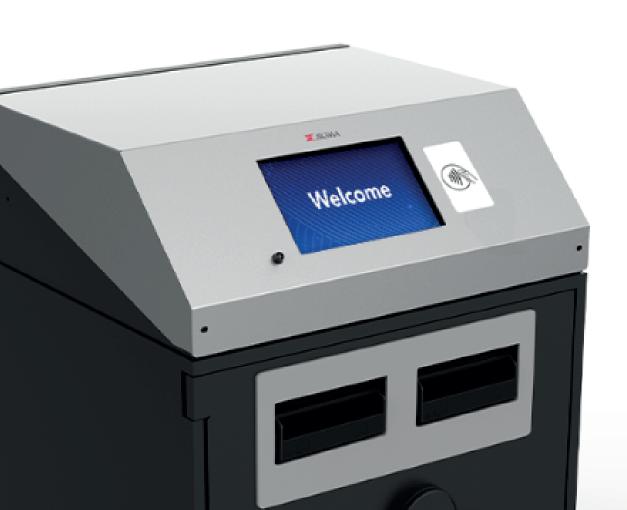

## Main features

- ✓ 12mm steel safe, which can be anchored to the ground/wall
- ✓ Single or double bill-in-a pack acceptor in stacks
- ✓ Safety (Stainer, Mechanical/Electronic Time Delay, Ballast)
- ✓ 7" touch display
- Contactless functionality
- ✓ Fingerprint module
- ✓ RFID module
- External printer