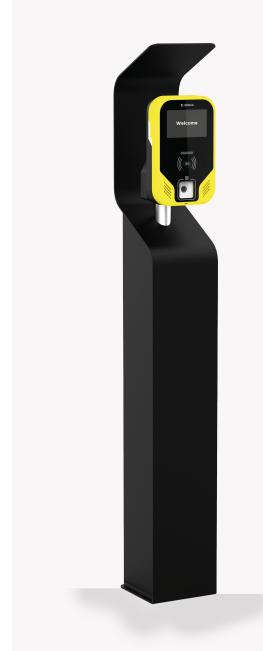

## VAL 5 The next generation validator

Compact

Customizable layout

## VAL 5 | Safe, compact, resistant

V5 is an innovative product, which integrates perfectly for on-board and outdoor installations. It is designed for the user, easily identifiable, thanks to colored LEDs that indicate its operating status. The validator allows not only to validate tickets, but also to purchase them directly on board the vehicle (for example by credit cards). With a simple but refined design, it is the right technological solution that combines functionality and high reliability.

## **Key Features**

- ▼ TFT 5" LCD Monitor, PCAP Touch Screen
- 2 lateral RGB LEDs indicating the status
- 2 speakers
- ✓ EMV L1 and L2
- Contactless payment
- ✓ NFC reader
- ✓ Barcode reader
- ✓ IP65
- ✓ IK10
- ✓ WiFi