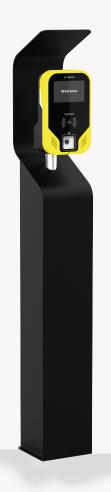

## VAL 5 The next generation validator

Compact

Customizable layout

## VAL 5 | Safe, compact, resistant

V5 is an innovative product, which integrates perfectly for on-board and outdoor installations. It is designed for the user, easily identifiable, thanks to colored LEDs that indicate its operating status. The validator allows not only to validate tickets, but also to purchase them directly on board the vehicle (for example by credit cards). With a simple but refined design, it is the right technological solution that combines functionality and high reliability.

## **Key Features**

- ▼ TFT 5" LCD Monitor, PCAP Touch Screen
- 2 lateral RGB LEDs indicating the status
- 2 speakers
- ✓ EMV L1 and L2
- Contactless payment
- ✓ NFC reader
- ✓ Barcode reader
- ✓ IP65
- ✓ IK10
- ✓ WiFi