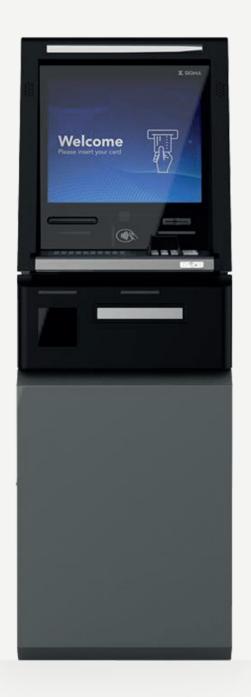

## ST400 LOBBY | Versatile, compact and reliable

The ST400 Lobby is the ideal solution for indoor installations.

Designed to maximize accessibility and efficiency even in tight spaces, our device offers exclusively frontal management (Total Front Access). This feature makes it ideal for environments with space and accessibility limitations, ensuring practical and intuitive use. Furthermore, the Atm retains all the advanced technological features of the TTW model, recognized as a point of reference in the market. Among these, the following stand out: a 19-inch monitor, native compatibility with NFC readers and QR codes, and robust intrinsic logical security.

## **Key Features**

- Total front access
- ✓ Touch screen 19"
- Physical security
- ✓ Logical security
- ✓ Contactless reader (Nfc)- EMV
- Qrcode reader
- CEN certified safes
- ✓ Up to 4 dispense drawers