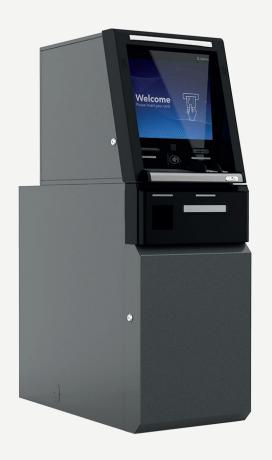

## ST400 LOBBY | Versatile, compact and reliable

The ST400 Lobby is the ideal solution for indoor installations.

Designed to maximize accessibility and efficiency even in tight spaces, our device offers exclusively frontal management (Total Front Access). This feature makes it ideal for environments with space and accessibility limitations, ensuring practical and intuitive use. Furthermore, the Atm retains all the advanced technological features of the TTW model, recognized as a point of reference in the market. Among these, the following stand out: a 19-inch monitor, native compatibility with NFC readers and QR codes, and robust intrinsic logical security.

## **Key Features**

- Total front access
- ✓ Touch screen 19"
- Physical security
- ✓ Logical security
- ✓ Contactless reader (Nfc)- EMV
- Qrcode reader
- CEN certified safes
- ✓ Up to 4 dispense drawers