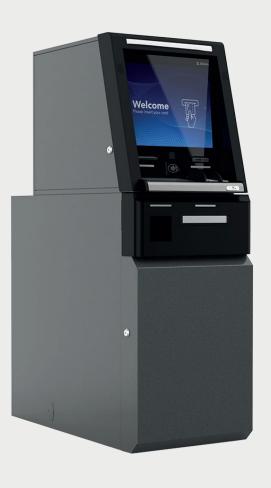

## ST400 LOBBY | Versatile, compact and reliable

The ST400 Lobby is the ideal solution for indoor installations.

Designed to maximize accessibility and efficiency even in tight spaces, our device offers exclusively frontal management (Total Front Access). This feature makes it ideal for environments with space and accessibility limitations, ensuring practical and intuitive use. Furthermore, the Atm retains all the advanced technological features of the TTW model, recognized as a point of reference in the market. Among these, the following stand out: a 19-inch monitor, native compatibility with NFC readers and QR codes, and robust intrinsic logical security.

## **Key Features**

- Total front access
- ✓ Touch screen 19"
- Physical security
- ✓ Logical security
- ✓ Contactless reader (Nfc)- EMV
- Qrcode reader
- CEN certified safes
- ✓ Up to 4 dispense drawers