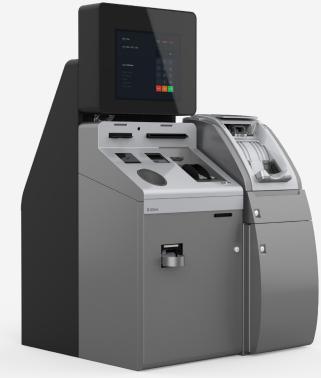

## **SR2000**

The evolution of banking for cash transactions

Front/back access

Customizable

Secure

Reliable

Smart

Ecofriendly

## SR2000 | Safe, reliable, smart

The last frontier of automation, at the heart of your digital branch, where the customer can manage all the cash operations in total autonomy.

Its modular design allows a maximum configuration flexibility, to ensure every branch has the optimized self-service capacity.