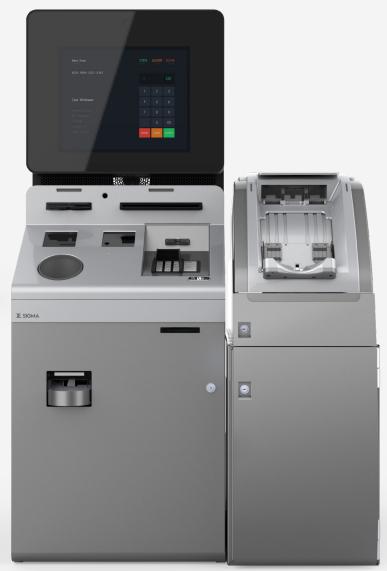

## **Key Features**

- Mass storage of recycled banknotes (ECB art. 6 certified)
- Withdrawal of banknotes and coins
- Deposit of recycled coins (ECB-OLAF certified)
- ✓ Utilities payment (cash or credit/debit card)
- ✓ Barcode reader
- Payment of cheques
- A4 Scanner (MAV/RAV)
- Currency changer function
- Contactless technology
- PCI certified Epp