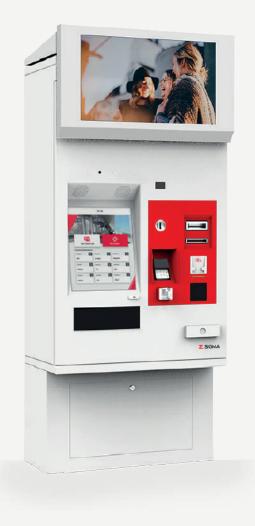

## **ETS90**

**Smart TVM for indoor** and outdoor installations

Resistant to

flooding up to

Accessibility

## ETS90 | Modular, compact, customizable

Smart TVM for indoor and outdoor installations. The TVM ETS90 is the stationary self-service designed for the sale of paper, magnetic, contactless and smartcard tickets.

It accepts all types of cash and card payments. Thanks to its modular, compact and ergonomic design, it is able to offer a highly customizable solution, accessible to all types of users and highly user-friendly.

## **Key Features**

- ✓ TFT 19" LCD Touch Screen Monitor
- ▼ Thermal printer for Tickets (paper, contactless, magnetic)
- ✓ Thermal printer for Receipts
- Smartcard dispenser
- Contactless Smart Card Reader
- ✓ 1D / 2D Barcode Reader
- Modules for the management of cash payments with coin and banknote recycling systems
- Contact and contactless payments with electronic cards
- ✓ 32" color information display
- ✓ LAN / Wi-Fi / 4G connectivity
- Anti-burglary system
- ✓ Loudspeakers and microphone
- Suitable for indoor and outdoor installations