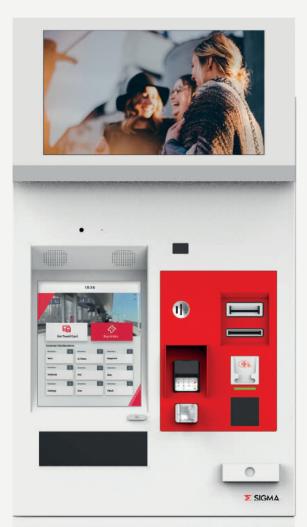

## ETS90 | Modular, compact, customizable

Smart TVM for indoor and outdoor installations. The TVM ETS90 is the stationary self-service designed for the sale of paper, magnetic, contactless and smartcard tickets.

It accepts all types of cash and card payments. Thanks to its modular, compact and ergonomic design, it is able to offer a highly customizable solution, accessible to all types of users and highly user-friendly.

## **Key Features**

- ✓ TFT 19" LCD Touch Screen Monitor
- ▼ Thermal printer for Tickets (paper, contactless, magnetic)
- ✓ Thermal printer for Receipts
- Smartcard dispenser
- Contactless Smart Card Reader
- ✓ 1D / 2D Barcode Reader
- Modules for the management of cash payments with coin and banknote recycling systems
- Contact and contactless payments with electronic cards
- ✓ 32" color information display
- ✓ LAN / Wi-Fi / 4G connectivity
- Anti-burglary system
- ✓ Loudspeakers and microphone
- Suitable for indoor and outdoor installations