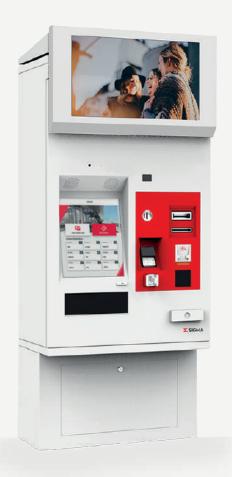

## **ETS90**

**Smart TVM for indoor** and outdoor installations

Resistant to

flooding up to

Accessibility

## ETS90 | Modular, compact, customizable

Smart TVM for indoor and outdoor installations. The TVM ETS90 is the stationary self-service designed for the sale of paper, magnetic, contactless and smartcard tickets.

## **Key Features**

- ✓ TFT 19" LCD Touch Screen Monitor
- ▼ Thermal printer for Tickets (paper, contactless, magnetic)
- ✓ Thermal printer for Receipts
- Smartcard dispenser
- Contactless Smart Card Reader
- ✓ 1D / 2D Barcode Reader
- Modules for the management of cash payments with coin and banknote recycling systems
- Contact and contactless payments with electronic cards
- ✓ 32" color information display
- ✓ LAN / Wi-Fi / 4G connectivity
- Anti-burglary system
- ✓ Loudspeakers and microphone
- Suitable for indoor and outdoor installations