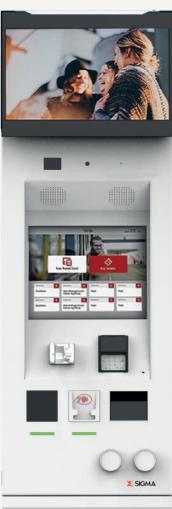

## ETS50 | Small, robust and customizable

ETS50 is the smallest cashless TVM manufactured by Sigma, designed to sell paper, magnetic and contactless tickets. It accepts all types of bank cards.

Thanks to its very small size, it can be installed in various types of environments (bus and tram stops, metro, railway stations, etc.).

## **Key Features**

- ✓ TFT 17" LCD Touch Screen Monitor
- **21,5" color information display** (optional)
- ▼ Thermal printer for Tickets (paper, contactless, magnetic)
- Thermal printer for Receipts
- Contactless Smart Card Reader
- ✓ 1D/2D barcode reader
- Alarm system
- ✓ LAN/Wi-Fi/4G connectivity
- Loudspeakers and microphone
- Suitable for indoor and outdoor installations
- Contact and contactless payments with electronic cards