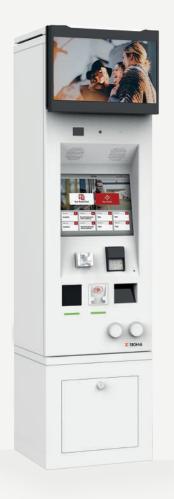

## ETS50 | Small, robust and customizable

ETS50 is the smallest cashless TVM manufactured by Sigma, designed to sell paper, magnetic and contactless tickets. It accepts all types of bank cards.

Thanks to its very small size, it can be installed in various types of environments (bus and tram stops, metro, railway stations, etc.).

## **Key Features**

- ✓ TFT 17" LCD Touch Screen Monitor
- **21,5" color information display** (optional)
- ▼ Thermal printer for Tickets (paper, contactless, magnetic)
- Thermal printer for Receipts
- Contactless Smart Card Reader
- ✓ 1D/2D barcode reader
- Alarm system
- ✓ LAN/Wi-Fi/4G connectivity
- Loudspeakers and microphone
- Suitable for indoor and outdoor installations
- Contact and contactless payments with electronic cards