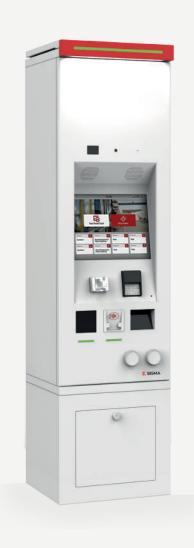

## **ETS50**

## ETS50 | Small, robust and customizable

ETS50 is the smallest cashless TVM manufactured by Sigma, designed to sell paper, magnetic and contactless tickets. It accepts all types of bank cards.

Thanks to its very small size, it can be installed in various types of environments (bus and tram stops, metro, railway stations, etc.).

## **Key Features**

- ✓ TFT 17" LCD Touch Screen Monitor
- **21,5" color information display** (optional)
- ▼ Thermal printer for Tickets (paper, contactless, magnetic)
- Thermal printer for Receipts
- Contactless Smart Card Reader
- ✓ 1D/2D barcode reader
- Alarm system
- ✓ LAN/Wi-Fi/4G connectivity
- Loudspeakers and microphone
- Suitable for indoor and outdoor installations
- Contact and contactless payments with electronic cards