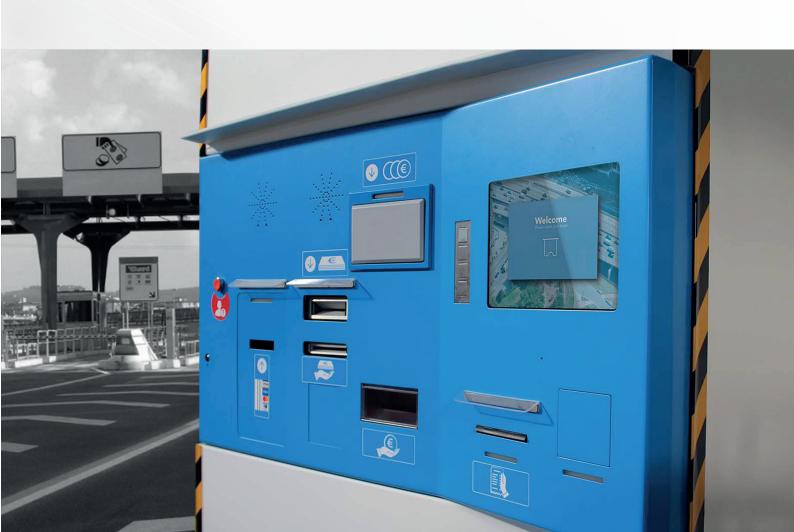

## **Guarantee of fast and secure payments**

A solution that combines safety, endurance, functionality and speed. TPS3000 is the leading product for tolling: articulated on two levels, it allows the cash, cards and contactless payment on any means of road transport. Recirculation systems are intelligent solutions for ensuring a high level of availability and efficiency. Designed to resist vandalism, the TPS3000 has active and passive security systems.

## Main features

- ✓ 2 Levels: high and low
- $\ensuremath{\checkmark}$  TFT 12.1" vandal-proof monitor with metal function keys
- ✓ Stainless steel cabinet with locks and safety sensors
- ▼ Two-level digital speaker-listener
- ✓ Internal operator panel (10" TFT touch-screen)
- ✓ Coin recirculation system: up to 4 recirculating denominations
- ☑ Banknote recirculation system: up to 4 recirculating denominations
- Self-closing final cash boxes
- ☑ High capacity coin hopper: 6 per level
- ✓ EMV Level 2 Card reader, NFC
- Barcode reader