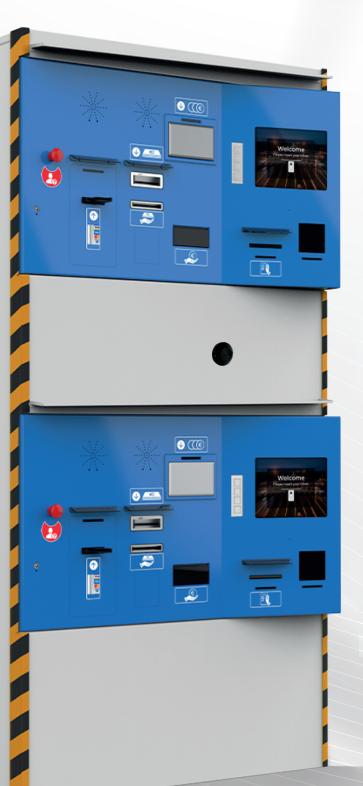

## **Guarantee of fast and secure payments**

A solution that combines safety, endurance, functionality and speed. TPS3000 is the leading product for tolling: articulated on two levels, it allows the cash, cards and contactless payment on any means of road transport. Recirculation systems are intelligent solutions for ensuring a high level of availability and efficiency. Designed to resist vandalism, the TPS3000 has active and passive security systems.

## Main features

- ✓ 2 Levels: high and low
- $\ensuremath{\checkmark}$  TFT 12.1" vandal-proof monitor with metal function keys
- ✓ Stainless steel cabinet with locks and safety sensors
- ▼ Two-level digital speaker-listener
- ✓ Internal operator panel (10" TFT touch-screen)
- ✓ Coin recirculation system: up to 4 recirculating denominations
- ☑ Banknote recirculation system: up to 4 recirculating denominations
- Self-closing final cash boxes
- ☑ High capacity coin hopper: 6 per level
- ✓ EMV Level 2 Card reader, NFC
- Barcode reader