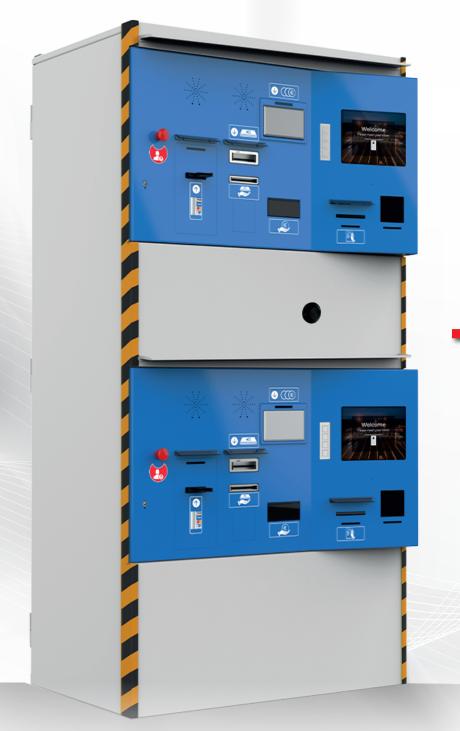

## **GUARANTEE OF FAST AND SECURE PAYMENTS**

A solution that combines safety, endurance, functionality and speed. TPS3000 is the leading product for tolling: articulated on two levels, it allows the cash, cards and contactless payment on any means of road transport. Recirculation systems are intelligent solutions for ensuring a high level of availability and efficiency. Designed to resist vandalism, the TPS3000 has active and passive security systems.

## Main features

- ✓ 2 Levels: high and low
- ☑ TFT 12.1" vandal-proof monitor with metal function keys
- ☑ Stainless steel cabinet with locks and safety sensors
- ☑ Two-level digital speaker-listener
- ✓ Internal operator panel (10" TFT touch-screen)
- Coin recirculation system: up to 4 recirculating denominations
- Banknote recirculation system: up to 4 recirculating denominations
- ✓ Self-closing final cash boxes
- ✓ High capacity coin hopper: 6 per level
- ☑ EMV Level 2 Card reader, NFC
- Barcode reader