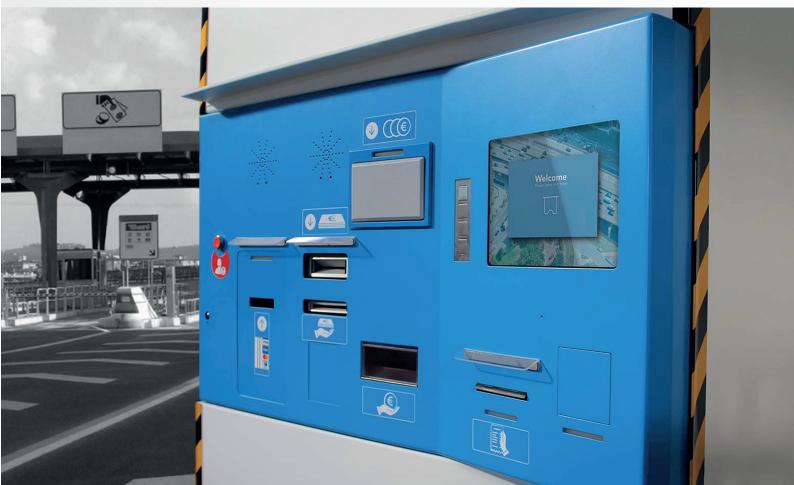

## **GUARANTEE OF FAST AND SECURE PAYMENTS**

A solution that combines safety, endurance, functionality and speed. TPS3000 is the leading product for tolling: articulated on two levels, it allows the cash, cards and contactless payment on any means of road transport. Recirculation systems are intelligent solutions for ensuring a high level of availability and efficiency. Designed to resist vandalism, the TPS3000 has active and passive security systems.

## Main features

- ✓ 2 Levels: high and low
- ☑ TFT 12.1" vandal-proof monitor with metal function keys
- ☑ Stainless steel cabinet with locks and safety sensors
- ☑ Two-level digital speaker-listener
- ✓ Internal operator panel (10" TFT touch-screen)
- Coin recirculation system: up to 4 recirculating denominations
- Banknote recirculation system: up to 4 recirculating denominations
- ✓ Self-closing final cash boxes
- ✓ High capacity coin hopper: 6 per level
- ☑ EMV Level 2 Card reader, NFC
- Barcode reader