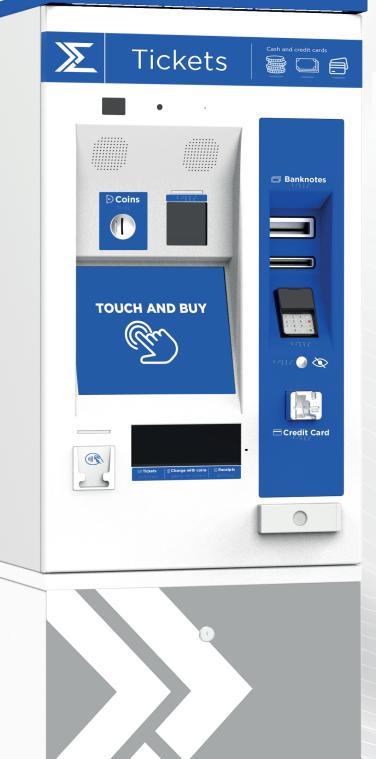

The very compact TVM for indoor and outdoor installations

## Modular and compact: you can install it wherever you want

ETS70 PR is the new more compact stationary TVM, designed to sell paper, magnetic, contactless tickets and smartcards. It accepts all types of cash and card payments. Thanks to its modular design and its very small footprint, it can be installed in various type of environment (bus and tram stops, metro, railway stations, etc.). The absence of barriers and its ergonomics allow an easy, pleasant and fast purchase.

## Main features

- ✓ TFT 17 "LCD Touch Screen Monitor
- ☑ Thermal travel ticket printer (paper, contactless, magnetic)
- Thermal receipt printer
- 27 " color information display (optional)
- LAN / Wi-Fi / 4G connectivity
- Alarm system
- Loudspeakers and microphone
- Smartcard dispenser
- Contactless reader for Smart Card
- ✓ 1D / 2D Barcode Reader
- ✓ Suitable for indoor and outdoor installations
- ☑ Payment with contact and contactless electronic cards
- Modules for the management of cash payments with coin and banknote recycling systems