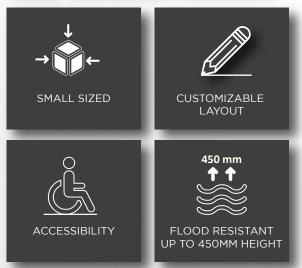

## Modular and compact: you can install it wherever you want

ETS70 PR is the new more compact stationary TVM, designed to sell paper, magnetic, contactless tickets and smartcards. It accepts all types of cash and card payments. Thanks to its modular design and its very small footprint, it can be installed in various type of environment (bus and tram stops, metro, railway stations, etc.). The absence of barriers and its ergonomics allow an easy, pleasant and fast purchase.

## Main features

- ✓ TFT 17 "LCD Touch Screen Monitor
- ☑ Thermal travel ticket printer (paper, contactless, magnetic)
- Thermal receipt printer
- 27 " color information display (optional)
- LAN / Wi-Fi / 4G connectivity
- Alarm system
- Loudspeakers and microphone
- Smartcard dispenser
- Contactless reader for Smart Card
- ✓ 1D / 2D Barcode Reader
- ✓ Suitable for indoor and outdoor installations
- ☑ Payment with contact and contactless electronic cards
- Modules for the management of cash payments with coin and banknote recycling systems